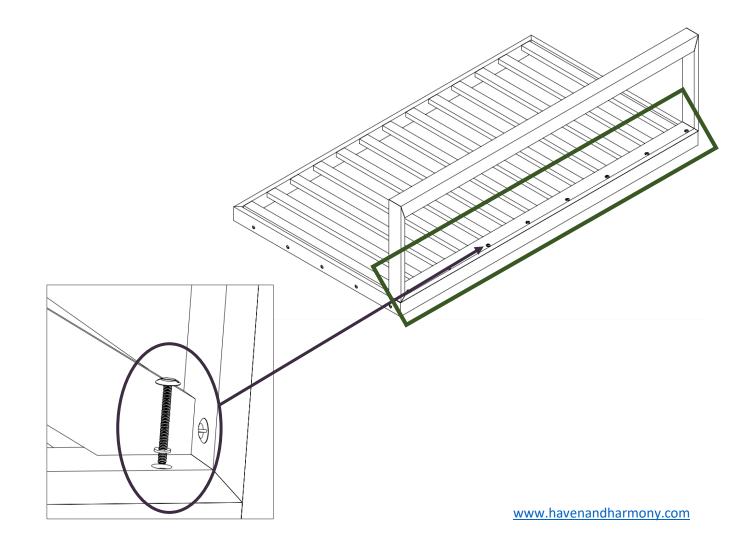

### STEP 4:

LAY THE SWING ON IT'S BACK AND SECURE BOTH SIDE BARS TO THE SEAT FRAME USING 2" SIDEWALK BOLTS AND WASHERS (QTY 5 ON EACH SIDE).

NOTE: DO NOT OVERTIGHTEN BOLTS