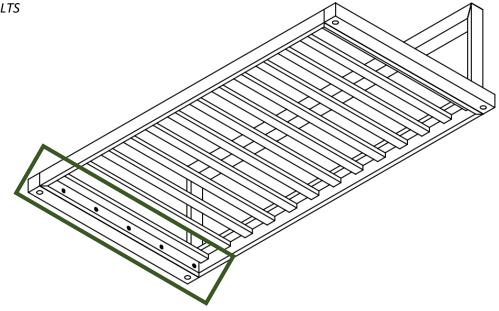

### STEP 4:

LAY THE SWING ON IT'S BACK AND SECURE BOTH SIDE BARS TO THE SEAT FRAME USING 2" SIDEWALK BOLTS AND WASHERS (QTY 5 ON EACH SIDE).

NOTE: DO NOT OVERTIGHTEN BOLTS